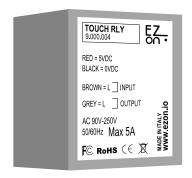

## **TOUCH RELAY** cod.9.000.004

Product code: 9.000.004

Size: 18 x 39 x 29mm
Input n°: 1 touch-sensitive

Relay features: AC 90V-250V | 50/60Hz | Max 10A

Supply voltage: 5VDC (use cod. 9.000.033)

MADE IN ITALY