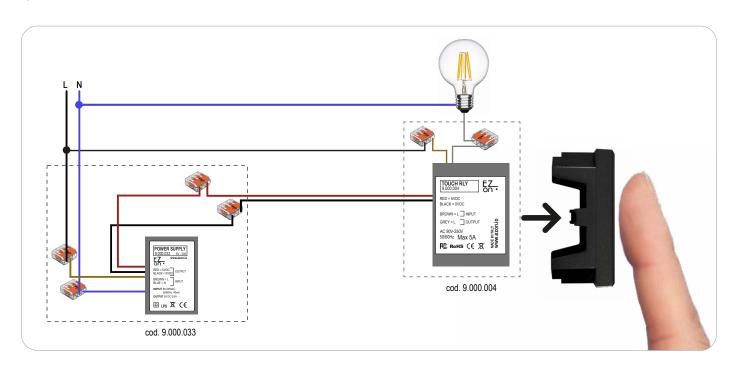

## **TOUCH RELAY** cod.9.000.004

Product code: 9.000.004

Size: 18 x 39 x 29mm
Input n°: 1 touch-sensitive

Relay features: AC 90V-250V | 50/60Hz | Max 10A

Supply voltage: 5VDC (use cod. 9.000.033)

MADE IN ITALY

This is an input reading device containing a programmable and configurable relay.

Each connected button can activate one or more actions simultaneously, or different actions based on the time slot, ensuring flexibility and customization. Programming is simple and intuitive, and can be done via the **ezon.io Smart Home App**, without the need for a technician. **Combined with the ezon.io Mini Hub, the ezon.io Touch Relay allows** remote control of connected appliances, even via voice commands thanks to compatible voice assistants.

Another distinctive aspect of the **ezon.io Touch Relay** is its very low power consumption, which not only optimizes energy use, but also helps reduce operating costs.

It is essential to underline that the Hub or a **WiFi network are not required for the correct functioning of the ezon.io Touch Relay**. In short, the **ezon.io Touch Relay** is the perfect choice for those looking for advanced, flexible and personalized control of electronic appliances. With its numerous features, including manual activation of scenes and the execution of synchronized actions, it allows you to optimize automations and create a smart and reliable home automation environment.