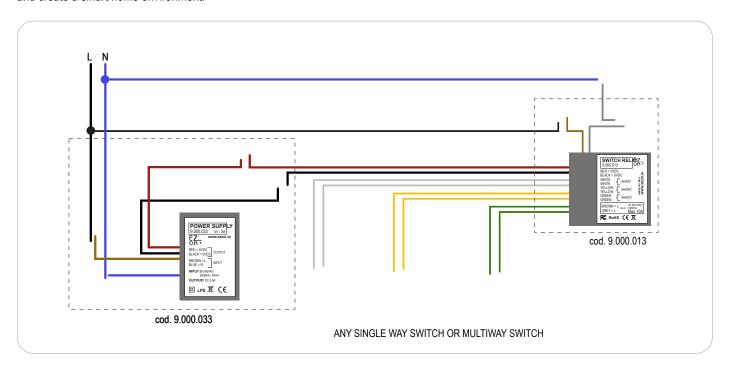

ezon.io Switch Relay provides up to 3 inputs that can be connected to existing switches, diverters, inverters or buttons. If connected to a button, in addition to the ON/OFF and scenario activation functions, the device is also able to dim the Illunaluce x ezon.io lamps.

Another notable feature of ezon.io Switch Relay is its extremely low power consumption. This ensures efficient energy usage and helps reduce operating costs.

It is important to note that the ezon.io Switch Relay does not require a Hub or WiFi network to function properly.