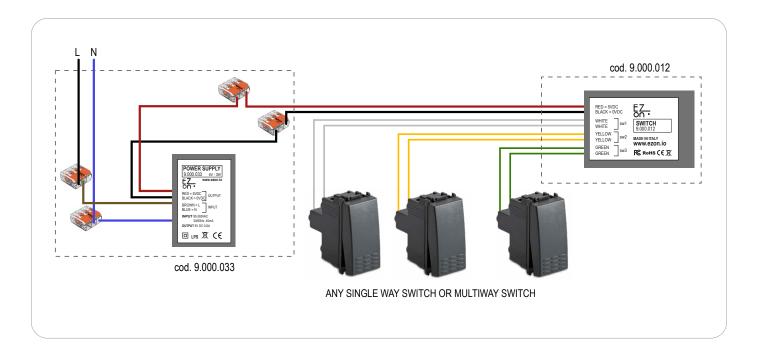

Ezon.io Switch provides up to 3 inputs that can be connected to existing switches, diverters, inverters or buttons.

If connected to a button, in addition to the ON/OFF and scenario activation functions, the device is also able to dim the **Illunaluce x ezon.io lamps.** 

Another notable feature of **ezon.io Switch** is its extremely low power consumption. This ensures efficient energy usage and helps reduce operating costs.

It is important to note that the ezon.io Switch does not require a Hub or WiFi network to function properly.