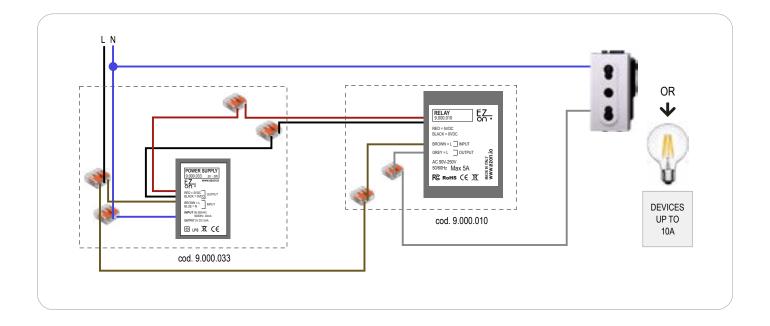

## **RELAY** cod.9.000.010

Product code: 9.000.010

Size: 18 x 39 x 29mm

Relay features: AC 90V-250V | 50/60Hz | Max 10A Supply voltage: 5VDC (use code 9.000.033)

MADE IN ITALY

F© RoHS (€ 🕱

A programmable **Relay** for any need.

**ezon.io Relay** could be used where, for a specific need or just for choice, **ezon.io Switch Relay** or **ezon.io Touch Relay** can't be used. It merely implements a general-purpose programmable and configurable relay with all the superpowers of the **ezon.io** ecosystem. It doesn't provide any input.